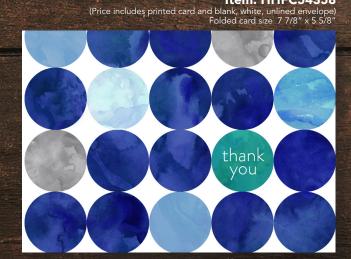

Brushstrokes Thank You Card Item: HH59718 (Price includes printed card and blank, white, unlined envelope) Folded card size 7 7/8" x 5 5/8"

Chalkboard Thank You Card Item: HHFC54358

Polka dot Thank You Card Item: HHFC62745 (Price includes printed card and blank, white, unlined envelope) . Folded card size 7 7/8" x 5 5/8"